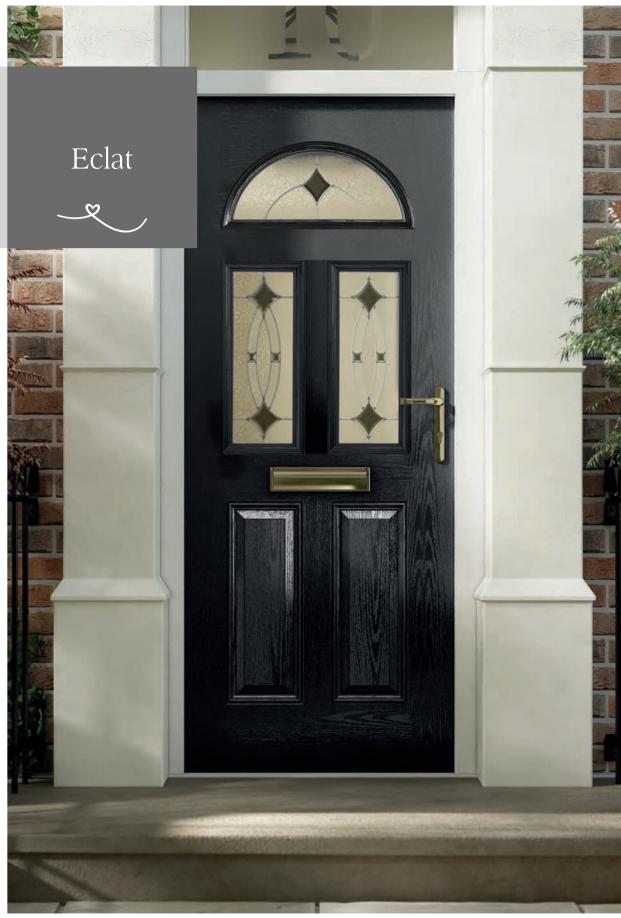

# What makes a PlatinumNR4 door so special?.. Unparalleled security features Exceptional durability low maintenance Excellent weatherproofing Superb sound insulation Stunning aesthetics

A design classic in every way. Eclat gives a welcoming look to your front door, whilst the range of glass designs let you add your personality.