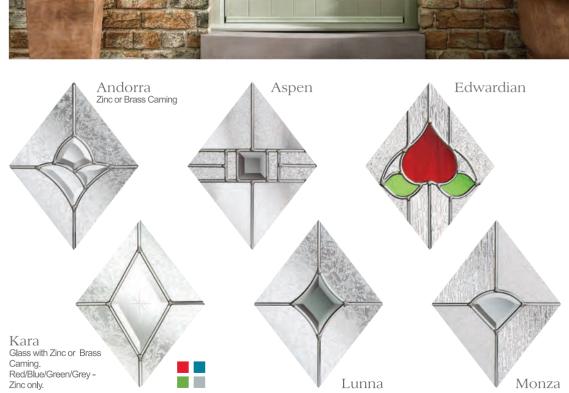

Make a statement, not just a door!

Edwardian

Kara Glass with Zinc or Brass Caming. Red/Blue/Green/Grey - Zinc only.

Lunna

Monza

Scotia Zinc or Brass Caming.

Sierra

Trieste

Andorra Zinc or Brass Caming.

Aspen

Edwardian

Kara Glass with Zinc or Brass Caming. Red/Blue/Green/Grey - Zinc only.

Lunna

Monza

Palma

Savana