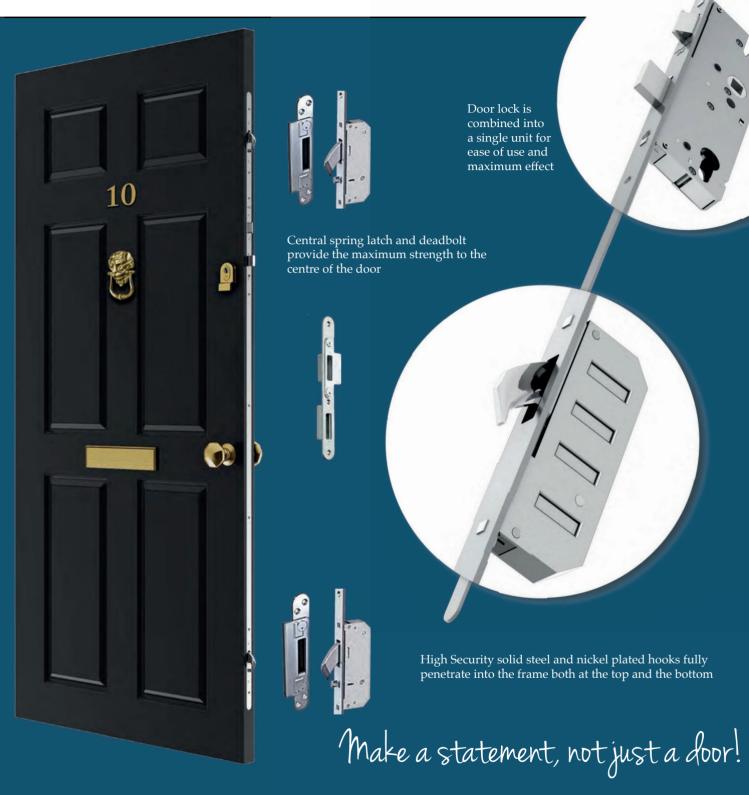

IMPORTANT Colours shown should be used for guidance only due to the limitations of the printing process which could mean that actual colours may vary from those illustrated.

Our composite door range comes with a steel reinforced PVCu outer frame and a variety of multi point locking systems as standard. Detailed above is the optional multi point Autofire locking system that automatically engages the hook bolt system when the door is closed without the need to use Lever handles and as such, is ideal for those that may find such operations difficult. The Autofire door lock is available in a standard handle position or as a High Level alternative with just a key cylinder for that more traditional appearance.