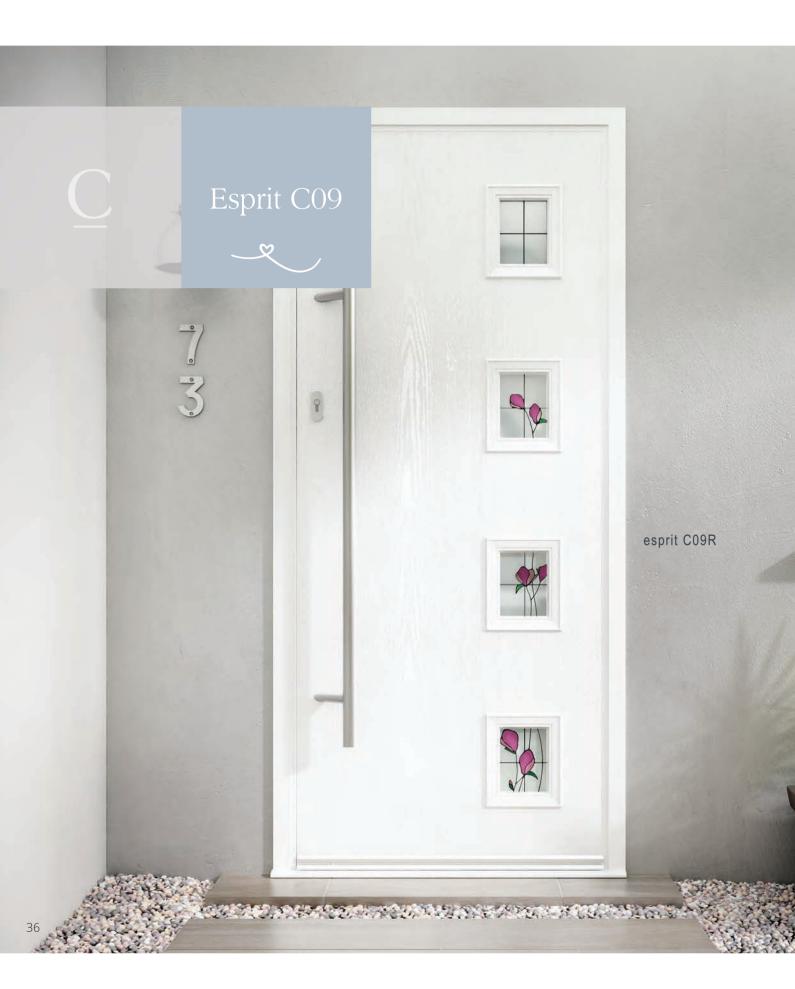

# What makes a PlatinumNR4 door so special?.. Unparalleled security features Exceptional durability low maintenance Excellent weatherproofing Superb sound insulation Stunning aesthetics

A design classic in every way. Eclat gives a welcoming look to your front door, whilst the range of glass designs let you add your personality.

Discover our sensational colour range

Turn to page 46 for details

Eclat Arch gives the perfect balance of style and privacy for your home. A traditional design that is complemented by the decorative glass focal point.