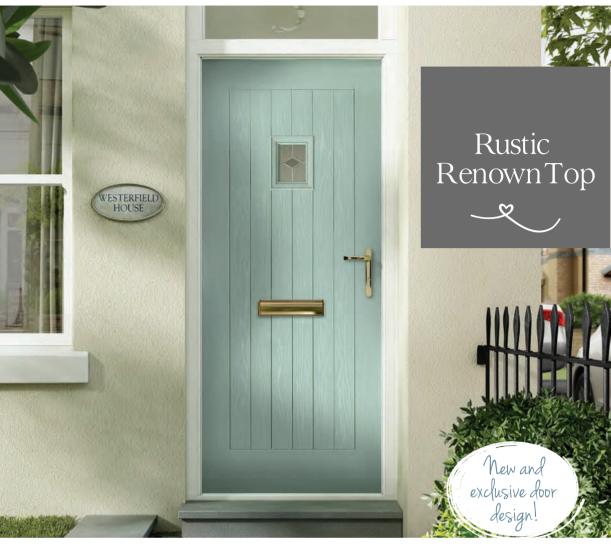

Turn to page 46 to see the complete Rustic Renown standard colour range

Palma

Savana

Scotia Zinc or Brass Caming.

Sierra

Trieste

Valentia

The smaller glazing panel of the Renown Top shows that sometimes less is more.

Renown Top

Andorra Zinc or Brass Caming.

Aspen

Kara Glass with Zinc or Brass Caming. Red/Blue/Green/Grey -Zinc only.

Lunna

The Rustic Renown Top adds elegant detailing to a classically finished door.

Choose your door in the colour you love!