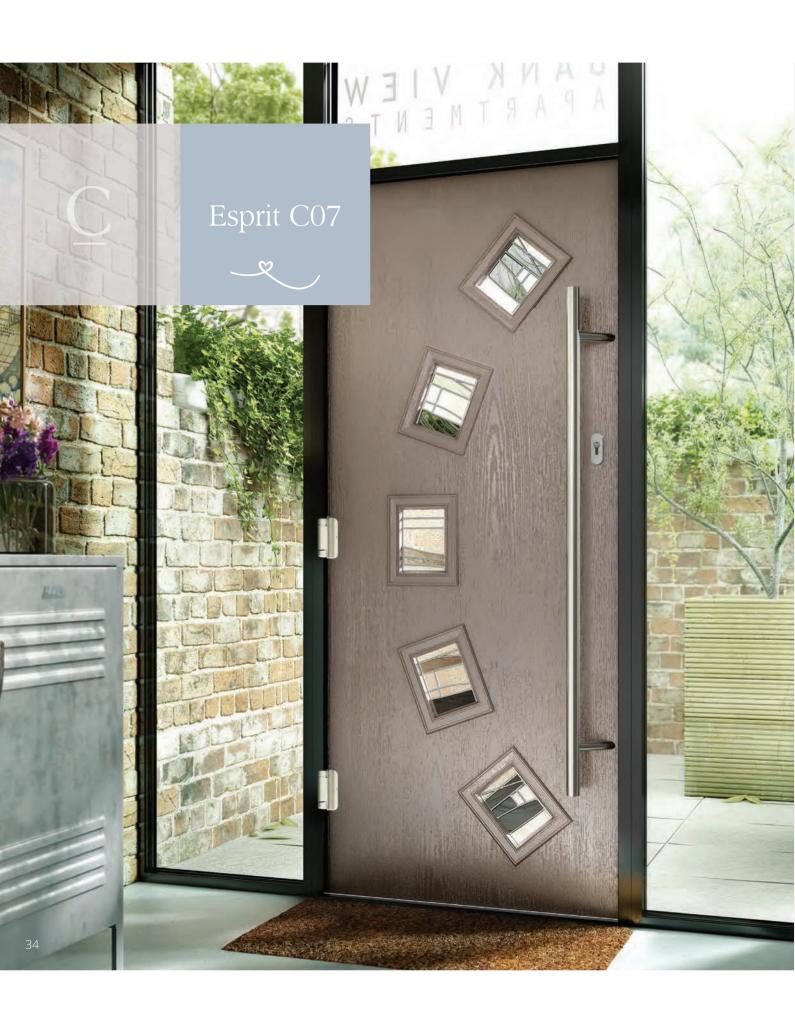

esprit C07R

breeze

Live life on the curve -modern glazing designs which go with the flow!

ENERGY RATING