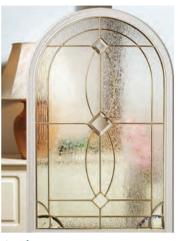

A decorative glazing panel adds style and personality to your door whilst letting natural light fill your home.

Designed to keep in the warmth and with a large range of different designs, colours and glass patterns to choose from; you are able to give your door the perfect finishing touch.

The ultimate finishing touch for your door...

- 12 outstanding styles of glazing
- V Create a beautiful focal point
- Traditional to contemporary choices
- Allow light to flood into your home
- V Easy to clean and maintain
- V Sophisticated and seamless
- I laminated glass for extra security