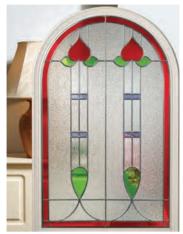

Make a statement, not just a door!

Edwardian

Kara Glass with Zinc or Brass Caming. Red/Blue/Green/Grey - Zinc only.

Lunna

Monza

Scotia Zinc or Brass Caming.

Sierra

Trieste

Scotia Zinc or Brass Caming

Sierra

Trieste

Valentia

Sunburst

colour matched to door with clear or textured glass

Esteem is one of our most popular designs - for very obvious reasons. The two glass panels are a stunning feature that will make you proud to come home. Other designs available include Esteem Arch and Esteem

Scotia Zinc or Brass Caming.

Sierra

Trieste

Valentia

<u>S</u>

Elegance Arch lets light flood into your home whilst giving a softer feel from the stylish curved design. A large, single glazed panel highlights the delicate intricacies of the glass within.