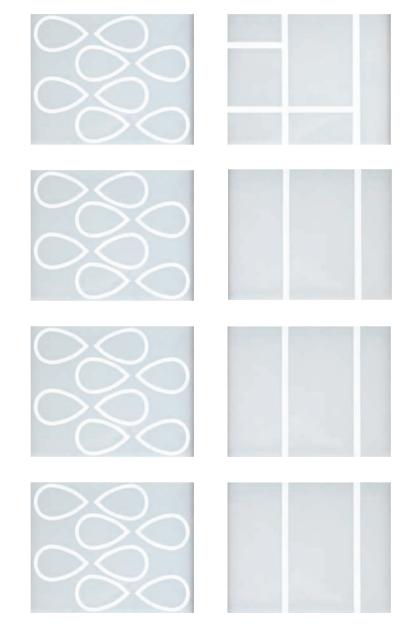

## Glass Designs

esprit C09C

bloom

odessa

Sophistication and personality in each individual panel.

esprit C17R

echo

cubic

Contemporary patterns perfectly compliment the Esprit C17.

esprit C12C

esprit C12R