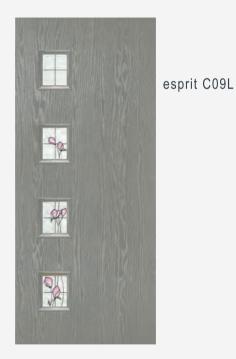

## Glass Designs

esprit C09C

bloom

odessa

Sophistication and personality in each individual panel.

esprit C17R

echo

cubic

Contemporary patterns perfectly compliment the Esprit C17.

esprit C12C

esprit C12R