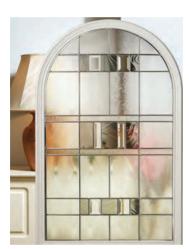

Aspen

Palma

Savana

Andorra Zinc or Brass Caming.

Aspen

Edwardian

Kara Glass with Zinc or Brass Caming. Red/Blue/Green/Grey - Zinc only.

Lunna

Monza

Palma

Savana