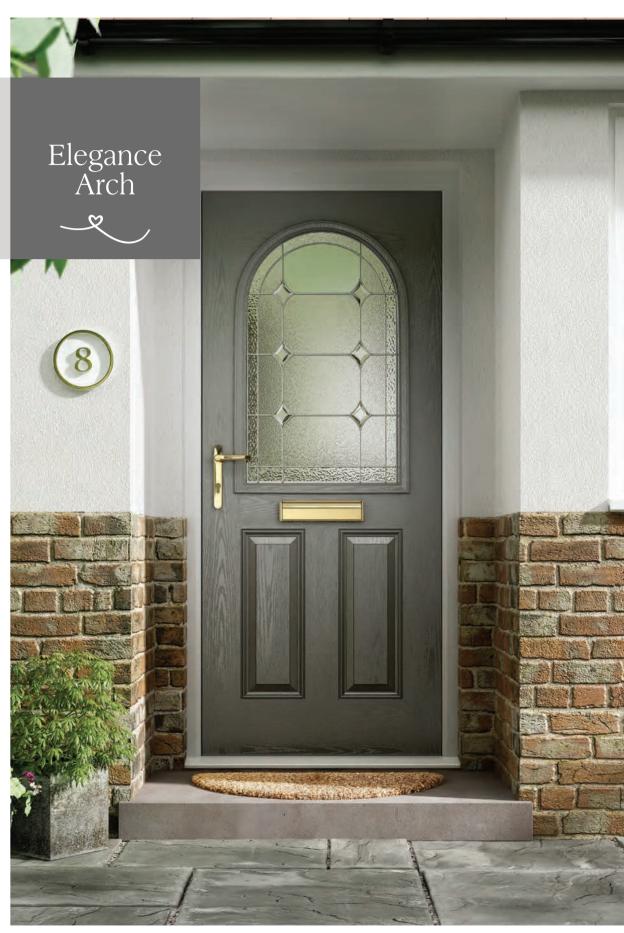

Scotia Zinc or Brass Caming.

Sierra

Trieste

Valentia

<u>S</u>

Elegance Arch lets light flood into your home whilst giving a softer feel from the stylish curved design. A large, single glazed panel highlights the delicate intricacies of the glass within.

Discover our sensational colour range

Turn to page 46 for details

Give your front door a feel of rural charm and grace.

Glass Designs

Andorra Zinc or Brass Caming.

Renown

OH OH

Aspen