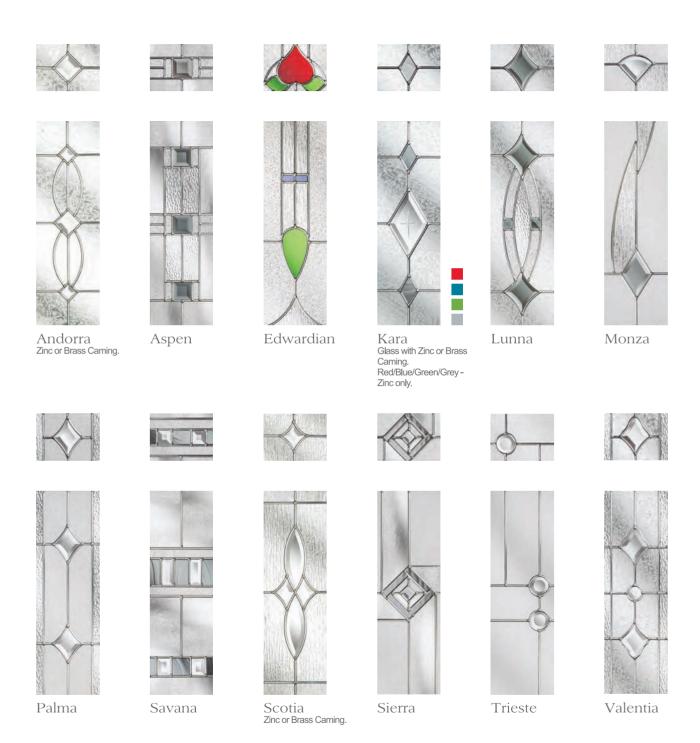

Andorra Zinc or Brass Caming.

Aspen

Edwardian

Kara Glass with Zinc or Brass Caming. Red/Blue/Green/Grey - Zinc only.

Lunna

Monza

Palma

Savana

Scotia Zinc or Brass Caming.

Sierra

Trieste

Valentia

<u>S</u>

Elegance Arch lets light flood into your home whilst giving a softer feel from the stylish curved design. A large, single glazed panel highlights the delicate intricacies of the glass within.