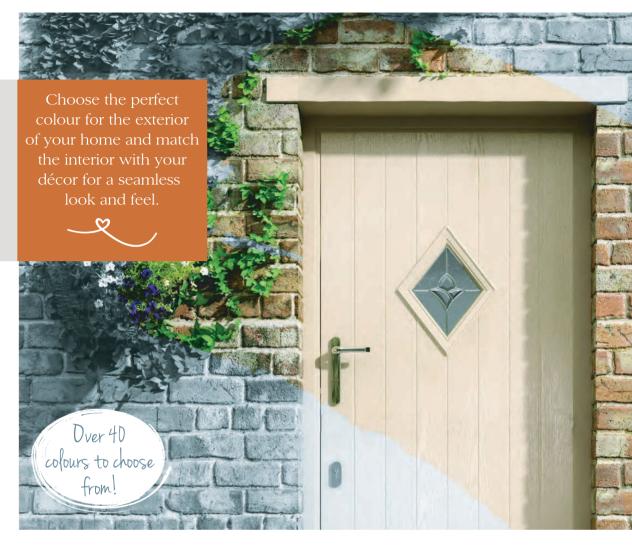

# The perfect blend of style and substance

With a range of designs to give your home the presence it deserves, a selection of colours to perfectly fit your personality and a choice of glazing to add that extra sparkle; you won't just open the door when you get home - you'll feel like you've arrived.

# It's always time to see the light...

Once you've chosen your door it's time to turn your attention to the detailing - deciding which glazing perfectly suits your choices, your home and your personality.

A decorative glazing panel adds style and personality to your door whilst letting natural light fill your home.

Designed to keep in the warmth and with a large range of different designs, colours and glass patterns to choose from; you are able to give your door the perfect finishing touch.