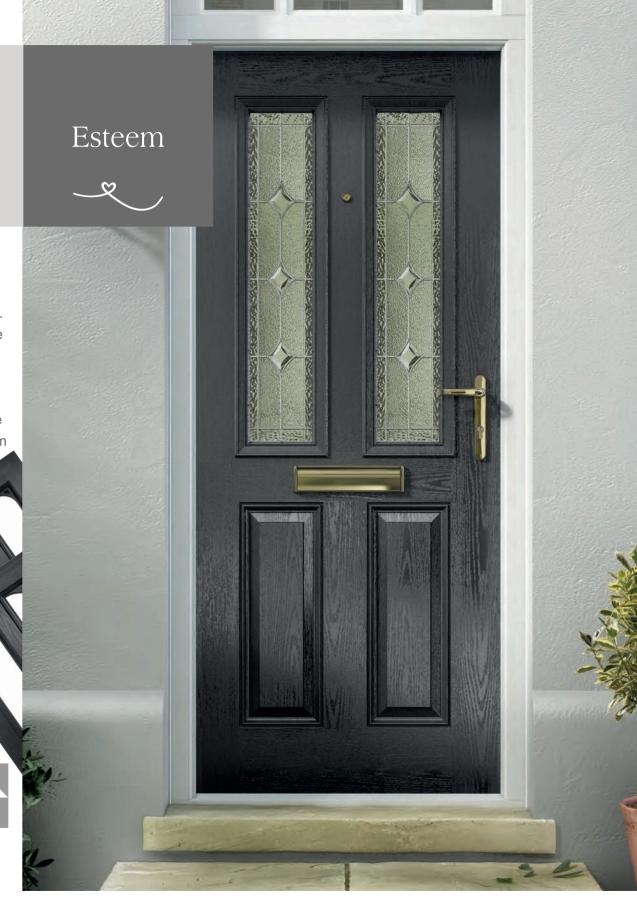

Scotia Zinc or Brass Caming

Sierra

Trieste

Valentia

Sunburst

colour matched to door with clear or textured glass

Esteem is one of our most popular designs - for very obvious reasons. The two glass panels are a stunning feature that will make you proud to come home. Other designs available include Esteem Arch and Esteem