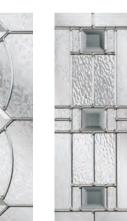

Make a statement, not just a door!

Edwardian

Kara Glass with Zinc or Brass Caming. Red/Blue/Green/Grey - Zinc only.

Lunna

Monza

Scotia Zinc or Brass Caming.

Sierra

Trieste

Andorra Zinc or Brass Caming.

Aspen

Edwardian

Kara Glass with Zinc or Brass Caming. Red/Blue/Green/Grey - Zinc only.

Lunna

Monza

Palma

Savana

Edwardian

Kara
Glass with
Zinc or Brass
Caming.
Red/Blue/Green/
Grey - Zinc only.

| - -

Lunna

Monza

Providing a vintage look without compromising on modern design features.

Choose your door in the colour you love!