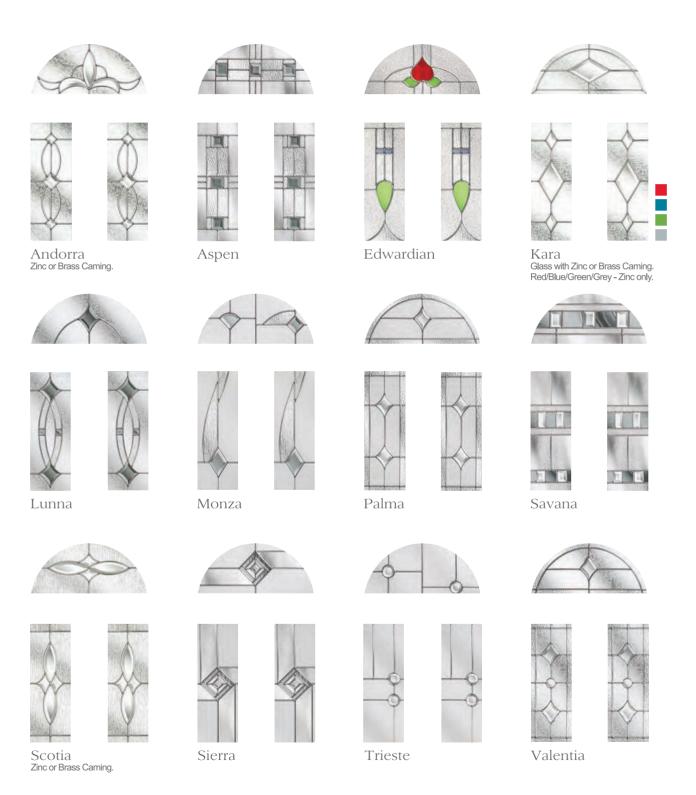

Make a statement, not just a door!

Edwardian

Kara Glass with Zinc or Brass Caming. Red/Blue/Green/Grey - Zinc only.

Lunna

Monza

Scotia Zinc or Brass Caming.

Sierra

Trieste

Valentia

Andorra Zinc or Brass Caming.

Aspen

Edwardian

Kara Glass with Zinc or Brass Caming. Red/Blue/Green/Grey - Zinc only.

Lunna

Monza

Palma

Savana

Scotia Zinc or Brass Caming

Sierra

Trieste

Valentia

Sunburst

colour matched to door with clear or textured glass

Esteem is one of our most popular designs - for very obvious reasons. The two glass panels are a stunning feature that will make you proud to come home. Other designs available include Esteem Arch and Esteem