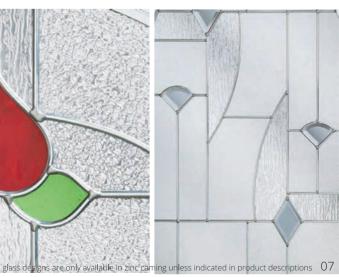

A decorative glazing panel adds style and personality to your door whilst letting natural light fill your home.

Designed to keep in the warmth and with a large range of different designs, colours and glass patterns to choose from; you are able to give your door the perfect finishing touch.

The ultimate finishing touch for your door...

- 12 outstanding styles of glazing
- V Create a beautiful focal point
- Traditional to contemporary choices
- Allow light to flood into your home
- V Easy to clean and maintain
- V Sophisticated and seamless
- I laminated glass for extra security