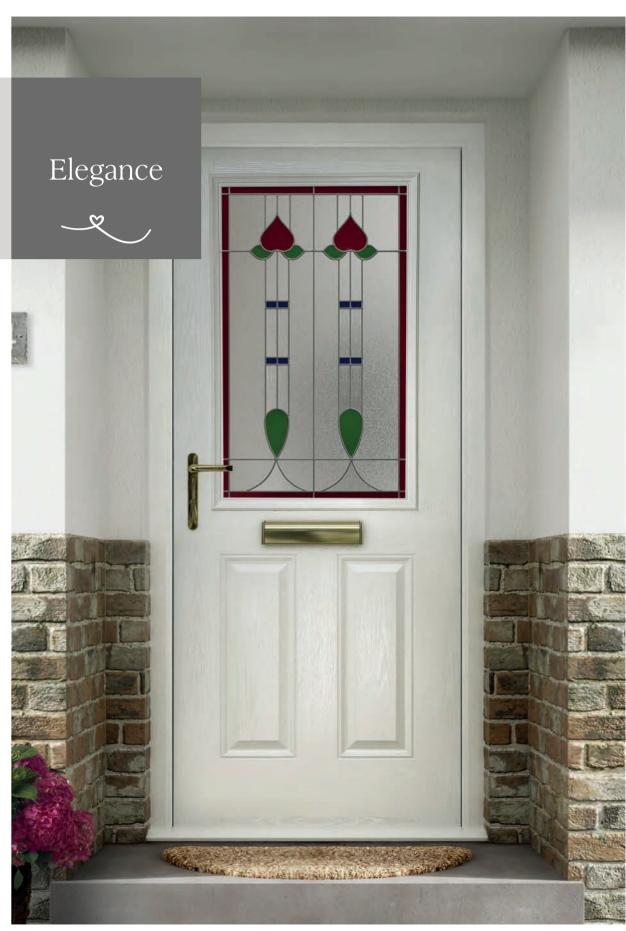

Esteem Arch

Eyebrow...

Esteem Eyebrow

ENERGY RATING

It's easy to see why
Elegance has been given
the name. A simple
design with a large, single
panel of glass; it is ideal
for those who love to
let light flood in to their
home.