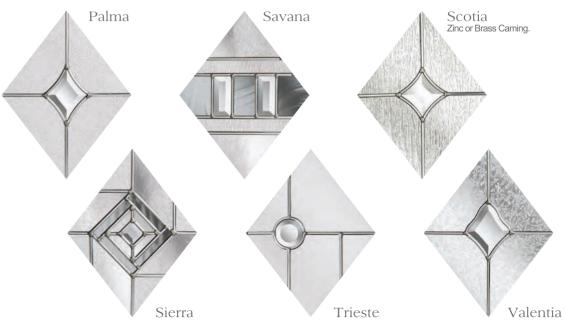

Aspen

Palma

Savana

Andorra Zinc or Brass Caming.

Aspen

Edwardian

Kara Glass with Zinc or Brass Caming. Red/Blue/Green/Grey - Zinc only.

Lunna

Monza

Palma

Savana

Scotia Zinc or Brass Caming

Sierra

Trieste

Valentia

Sunburst

colour matched to door with clear or textured glass

Esteem is one of our most popular designs - for very obvious reasons. The two glass panels are a stunning feature that will make you proud to come home. Other designs available include Esteem Arch and Esteem