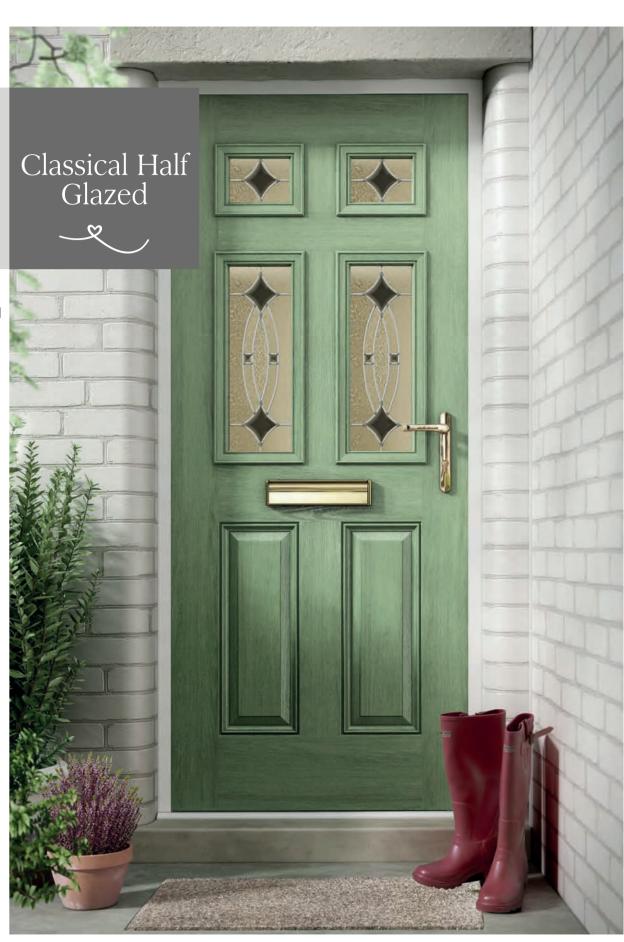

Discover our sensational colour range

Turn to page 46 for details

The Classical Half Glazed door is focussed on style and sophistication. A firm favourite with those with an eye for symmetry and a love of classic design.

The Classical door really lives up to its name.

Decorative glazed panels let you add your own finesse into a design which gives elegance and privacy.

Choose your door in the colour you love!

Turn to page 46 for details