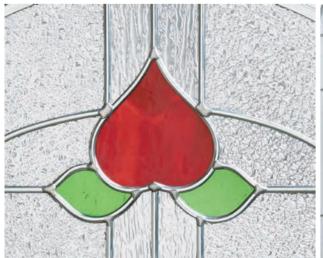

A decorative glazing panel adds style and personality to your door whilst letting natural light fill your home.

Designed to keep in the warmth and with a large range of different designs, colours and glass patterns to choose from; you are able to give your door the perfect finishing touch.

The ultimate finishing touch for your door...

- 12 outstanding styles of glazing
- V Create a beautiful focal point
- Traditional to contemporary choices
- Allow light to flood into your home
- V Easy to clean and maintain
- V Sophisticated and seamless
- I laminated glass for extra security