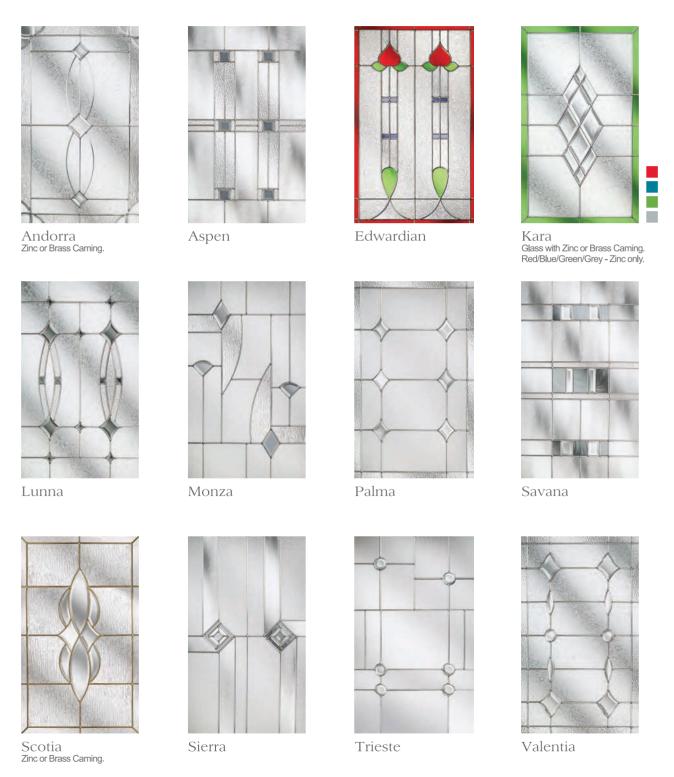

Andorra Zinc or Brass Caming.

Aspen

Edwardian

Kara Glass with Zinc or Brass Caming. Red/Blue/Green/Grey - Zinc only.

Lunna

Monza

Palma

Savana

Scotia Zinc or Brass Caming

Sierra

Trieste

Valentia

Sunburst

colour matched to door with clear or textured glass

Esteem is one of our most popular designs - for very obvious reasons. The two glass panels are a stunning feature that will make you proud to come home. Other designs available include Esteem Arch and Esteem