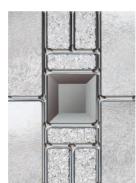

Turn to page 46 to see the complete Rustic Renown standard colour range

Palma

Scotia Zinc or Brass Caming.

Sierra

Trieste

Renown

Diamond

Stand out from the crowd with a diamond glazing panel. It works perfectly with the classic countryside feel of the door itself.

Rustic by name, rustic by nature. A beautiful design which blends with the diamond shaped glazing to give a sophisticated finished look.

Choose your door in the colour you love!

Turn to page 46 to see the complete Rustic Renown standard colour range