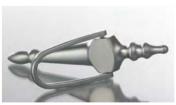

IMPORTANT Colours shown should be used for guidance only due to the limitations of the printing process which could mean that actual colours may vary from those illustrated.

Our composite door range comes with a steel reinforced PVCu outer frame and a variety of multi point locking systems as standard. Detailed above is the optional multi point Autofire locking system that automatically engages the hook bolt system when the door is closed without the need to use Lever handles and as such, is ideal for those that may find such operations difficult. The Autofire door lock is available in a standard handle position or as a High Level alternative with just a key cylinder for that more traditional appearance.