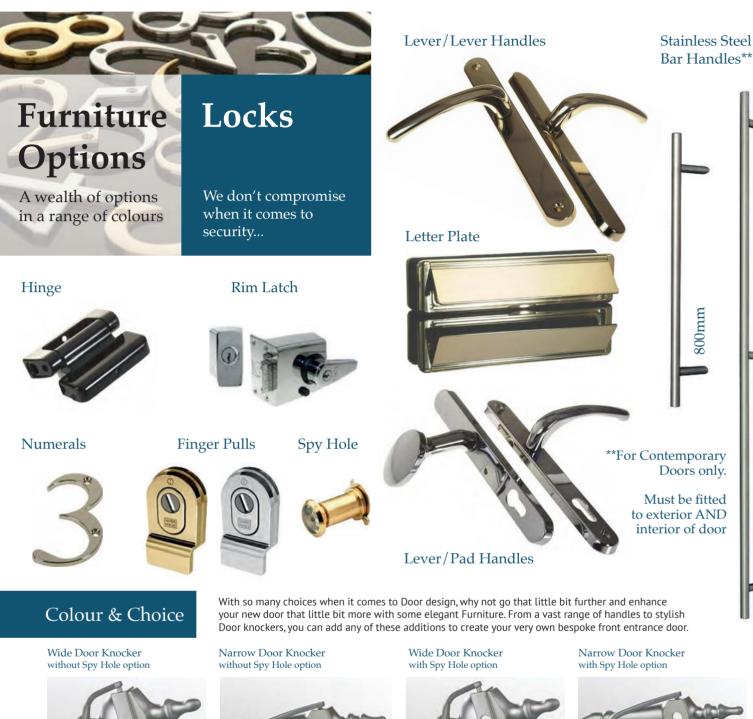

Please note that all images are for illustration purposes only. Handles, hinges and other door furniture may vary. For actual items, please see page 48.

The look of Love

Confident, beautiful & practical

IMPORTANT Colours shown should be used for guidance only due to the limitations of the printing process which could mean that actual colours may vary from those illustrated.

Our composite door range comes with a steel reinforced PVCu outer frame and a variety of multi point locking systems as standard. Detailed above is the optional multi point Autofire locking system that automatically engages the hook bolt system when the door is closed without the need to use Lever handles and as such, is ideal for those that may find such operations difficult. The Autofire door lock is available in a standard handle position or as a High Level alternative with just a key cylinder for that more traditional appearance.