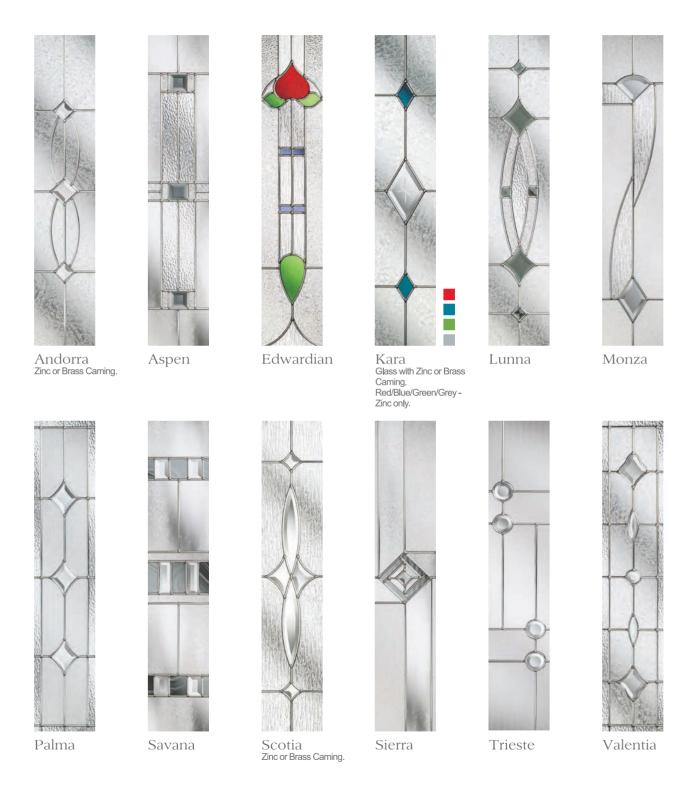

The ultimate finishing touch for your door...

- 12 outstanding styles of glazing
- V Create a beautiful focal point
- Traditional to contemporary choices
- Allow light to flood into your home
- V Easy to clean and maintain
- V Sophisticated and seamless
- I laminated glass for extra security

Make a statement, not just a door!

Edwardian

Kara Glass with Zinc or Brass Caming. Red/Blue/Green/Grey - Zinc only.

Lunna

Monza

Scotia Zinc or Brass Caming.

Sierra

Trieste

Valentia