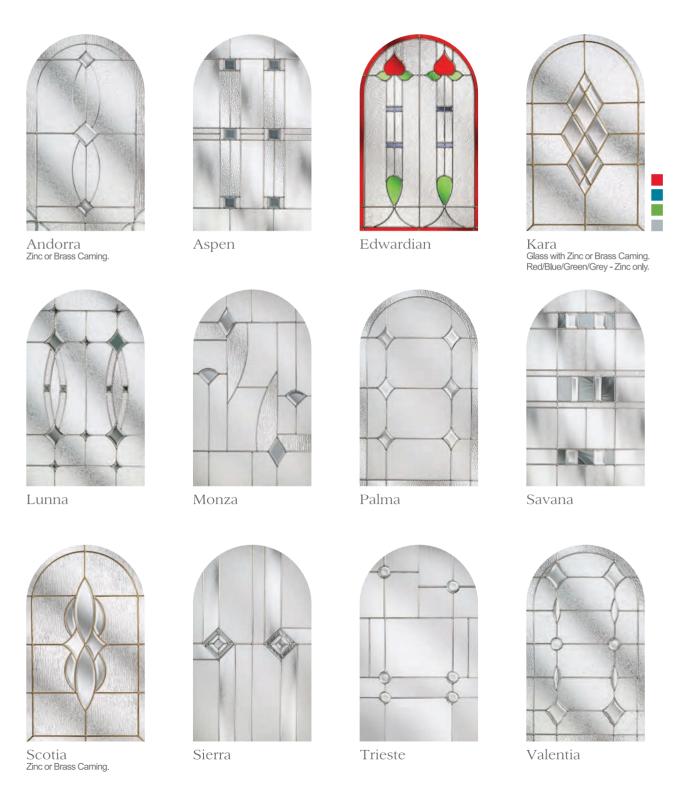

Aspen

Palma

Savana

Andorra Zinc or Brass Caming.

Aspen

Edwardian

Kara Glass with Zinc or Brass Caming. Red/Blue/Green/Grey - Zinc only.

Lunna

Monza

Palma

Savana