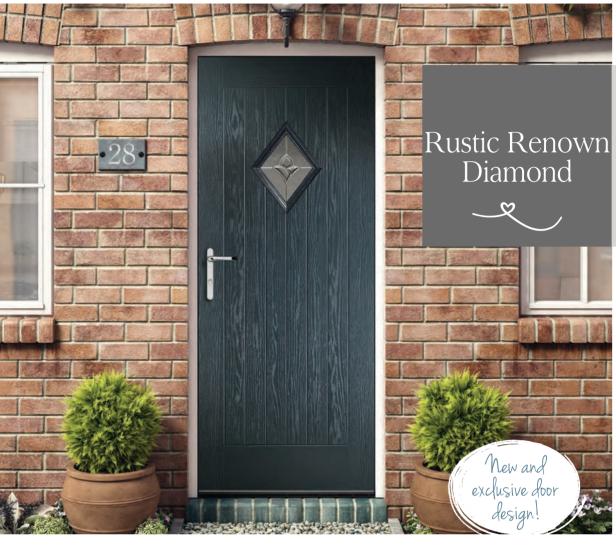

Turn to page 46 to see the complete Rustic Renown standard colour range

Palma

Scotia Zinc or Brass Caming.

Sierra

Trieste

Renown

Diamond

Stand out from the crowd with a diamond glazing panel. It works perfectly with the classic countryside feel of the door itself.

Rustic by name, rustic by nature. A beautiful design which blends with the diamond shaped glazing to give a sophisticated finished look.

Choose your door in the colour you love!

Turn to page 46 to see the complete Rustic Renown standard colour range