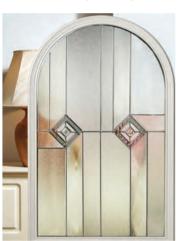

# It's always time to see the light...

Once you've chosen your door it's time to turn your attention to the detailing - deciding which glazing perfectly suits your choices, your home and your personality.

A decorative glazing panel adds style and personality to your door whilst letting natural light fill your home.

Designed to keep in the warmth and with a large range of different designs, colours and glass patterns to choose from; you are able to give your door the perfect finishing touch.

The ultimate finishing touch for your door...

- 12 outstanding styles of glazing
- V Create a beautiful focal point
- Traditional to contemporary choices
- Allow light to flood into your home
- V Easy to clean and maintain
- V Sophisticated and seamless
- I laminated glass for extra security