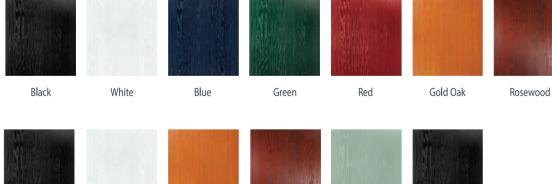

# Bring Colour Into Your Life

Our standard colours

Our Rustic Renown collection standard colours

**IMPORTANT** 

Colours shown should be used for guidance only due to the limitations of the printing process which could mean that actual colours may vary from those illustrated.

IMPORTANT Colours shown should be used for guidance only due to the limitations of the printing process which could mean that actual colours may vary from those illustrated.

Our composite door range comes with a steel reinforced PVCu outer frame and a variety of multi point locking systems as standard. Detailed above is the optional multi point Autofire locking system that automatically engages the hook bolt system when the door is closed without the need to use Lever handles and as such, is ideal for those that may find such operations difficult. The Autofire door lock is available in a standard handle position or as a High Level alternative with just a key cylinder for that more traditional appearance.