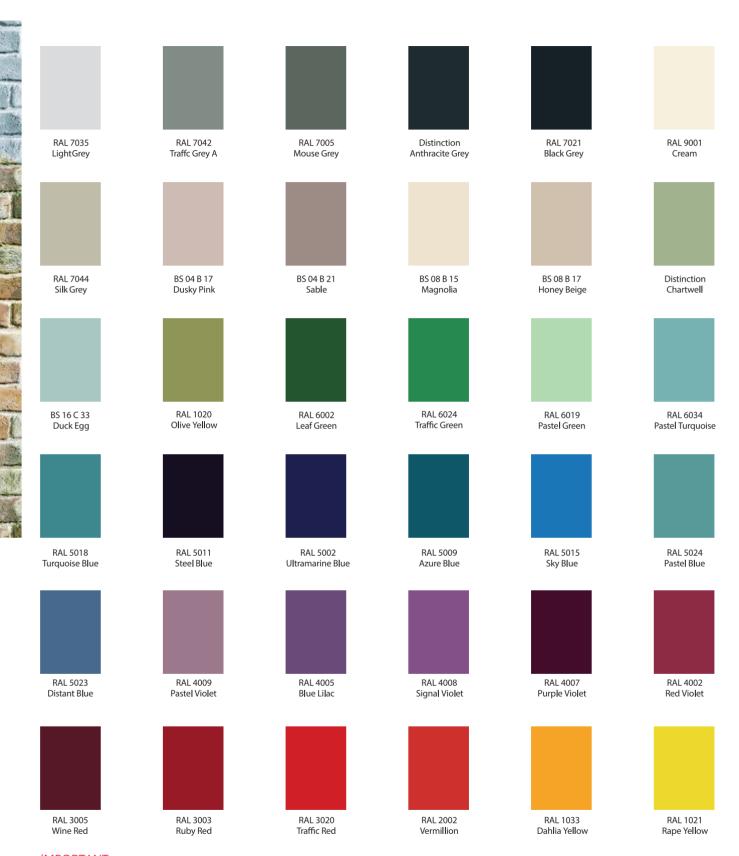

# Bring Colour Into Your Life

Our standard colours

Our Rustic Renown collection standard colours

**IMPORTANT** 

Colours shown should be used for guidance only due to the limitations of the printing process which could mean that actual colours may vary from those illustrated.

IMPORTANT Colours shown should be used for guidance only due to the limitations of the printing process which could mean that actual colours may vary from those illustrated.

Our composite door range comes with a steel reinforced PVCu outer frame and a variety of multi point locking systems as standard. Detailed above is the optional multi point Autofire locking system that automatically engages the hook bolt system when the door is closed without the need to use Lever handles and as such, is ideal for those that may find such operations difficult. The Autofire door lock is available in a standard handle position or as a High Level alternative with just a key cylinder for that more traditional appearance.