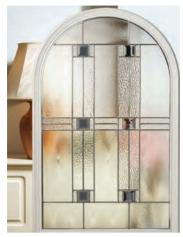

A decorative glazing panel adds style and personality to your door whilst letting natural light fill your home.

Designed to keep in the warmth and with a large range of different designs, colours and glass patterns to choose from; you are able to give your door the perfect finishing touch.

The ultimate finishing touch for your door...

- 12 outstanding styles of glazing
- V Create a beautiful focal point
- Traditional to contemporary choices
- Allow light to flood into your home
- V Easy to clean and maintain
- V Sophisticated and seamless
- I laminated glass for extra security