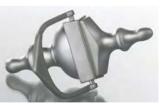

IMPORTANT Colours shown should be used for guidance only due to the limitations of the printing process which could mean that actual colours may vary from those illustrated.

Our composite door range comes with a steel reinforced PVCu outer frame and a variety of multi point locking systems as standard. Detailed above is the optional multi point Autofire locking system that automatically engages the hook bolt system when the door is closed without the need to use Lever handles and as such, is ideal for those that may find such operations difficult. The Autofire door lock is available in a standard handle position or as a High Level alternative with just a key cylinder for that more traditional appearance.