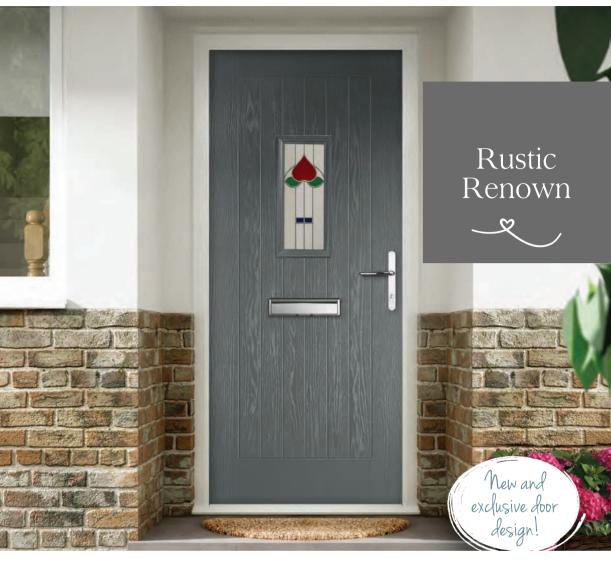

Turn to page 46 to see the complete Rustic Renown standard colour range

Palma

Savana

Scotia Zinc or Brass Caming.

Sierra

Trieste

Valentia

The smaller glazing panel of the Renown Top shows that sometimes less is more.

Renown Top

Andorra Zinc or Brass Caming.

Aspen

Kara Glass with Zinc or Brass Caming. Red/Blue/Green/Grey -Zinc only.

Lunna

The Rustic Renown Top adds elegant detailing to a classically finished door.

Choose your door in the colour you love!