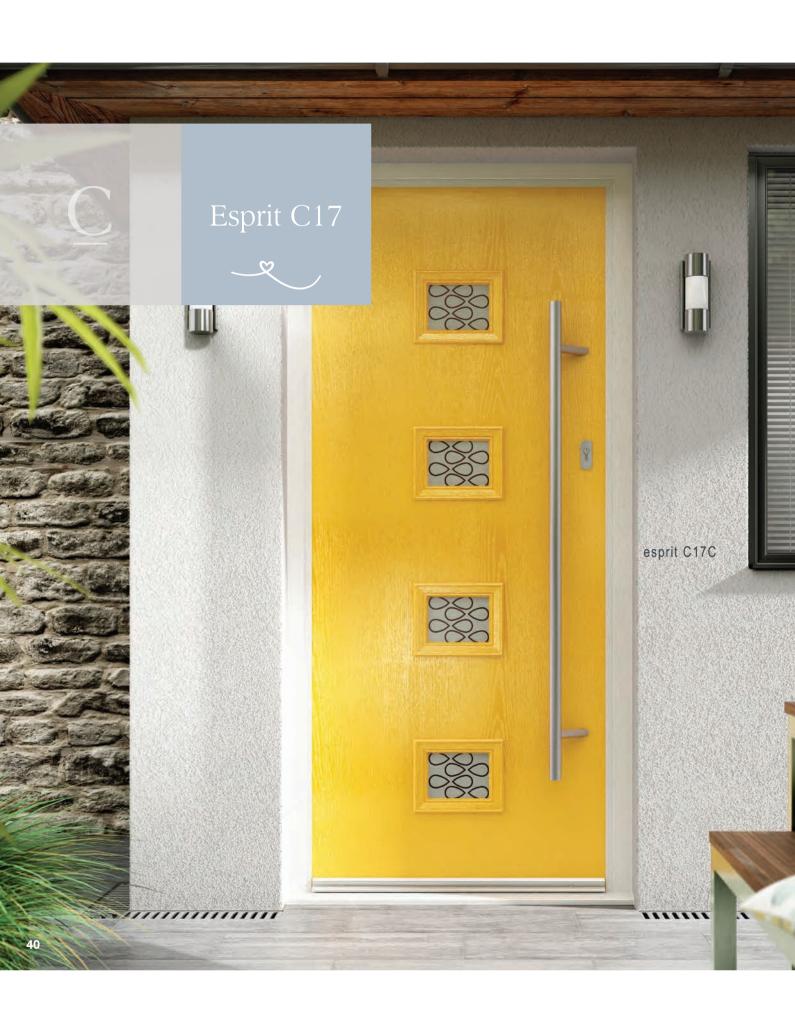

## Glass Designs

esprit C09C

bloom

odessa

Sophistication and personality in each individual panel.

esprit C17R

echo

cubic

Contemporary patterns perfectly compliment the Esprit C17.

esprit C12C

esprit C12R