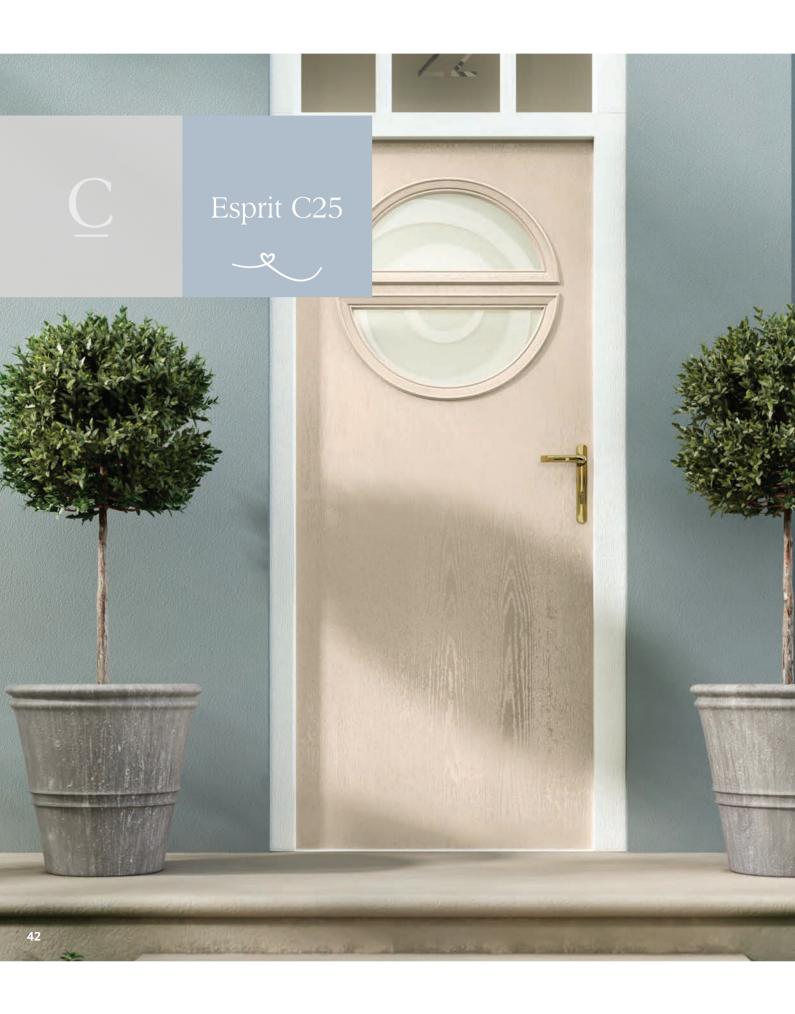

Discover our sensational colour range

Turn to page 46 for details

Eclat Arch gives the perfect balance of style and privacy for your home. A traditional design that is complemented by the decorative glass focal point.