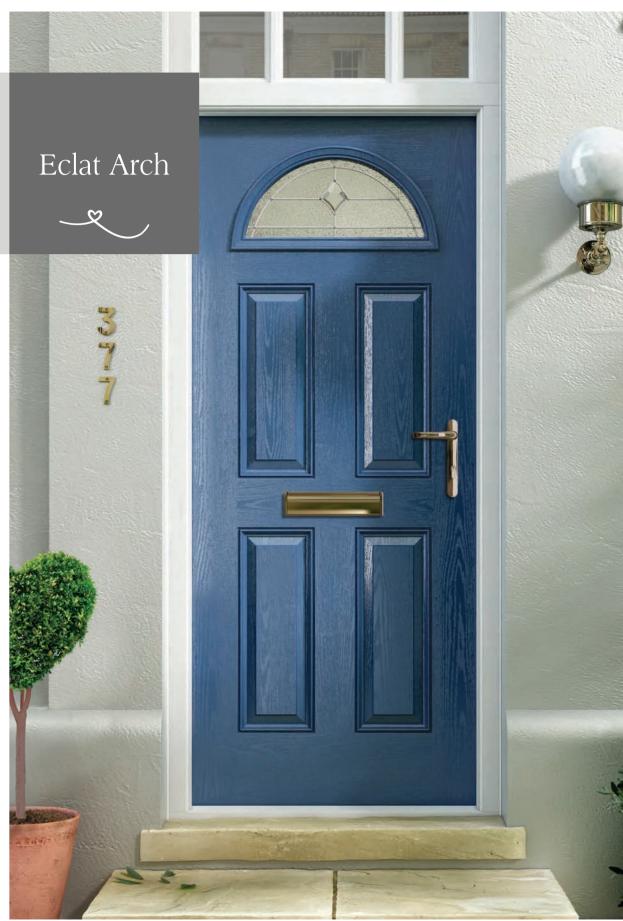

Discover our sensational colour range

Turn to page 46 for details

Eclat Arch gives the perfect balance of style and privacy for your home. A traditional design that is complemented by the decorative glass focal point.